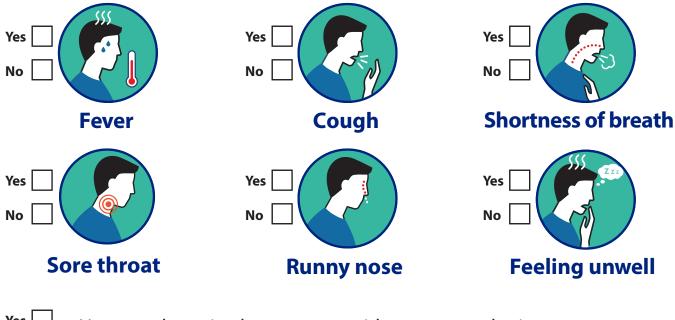

## Do you have any of the following:

|     | Have you been in close contact with someone who is sick or has confirmed COVID-19 in the past 14 days? |
|-----|--------------------------------------------------------------------------------------------------------|
| Yes | Have you returned from travel outside Canada in the past 14 days?                                      |

If you answered YES to any of these questions, go home & self-isolate right away. Visit OttawaPublicHealth.ca/Coronavirus for more information as you may be eligible for a COVID-19 test.

If feeling unwell, contact your health care provider or call Telehealth Ontario at 1-866-797-0000 to speak to a registered nurse.